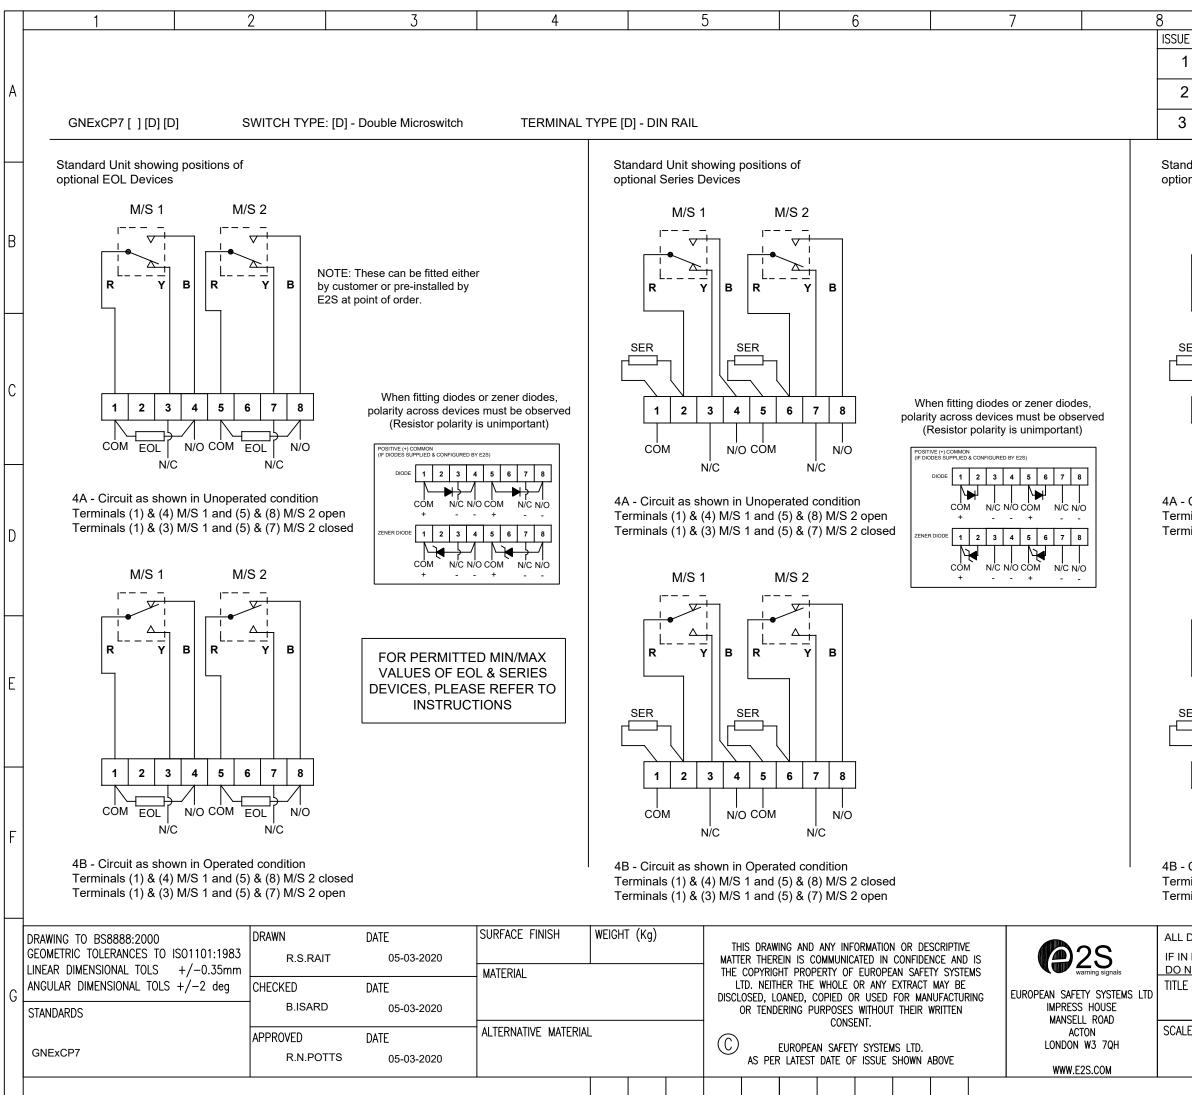

|                                             |                                                     | 9              |                              | 10                               |   |  |
|---------------------------------------------|-----------------------------------------------------|----------------|------------------------------|----------------------------------|---|--|
| E<br>1                                      | MOD No.                                             |                | INITIAL/DATE<br>Introduction |                                  |   |  |
|                                             | RSR 06-03-2020                                      |                |                              |                                  |   |  |
| 2                                           | ACN0076 New Style Wiring diagrams<br>RSR 24-03-2020 |                |                              |                                  |   |  |
| 3                                           |                                                     | Additio        | nal Dual Sv                  | vitch DIN Wiring<br>H 29-09-2020 |   |  |
|                                             |                                                     |                |                              |                                  | B |  |
|                                             |                                                     |                |                              |                                  |   |  |
| er wi                                       | ring configuratior                                  | ns are availat | ole pre-co                   | onfigured                        |   |  |
| ntact E2S sales for special wiring requests |                                                     |                |                              |                                  |   |  |
|                                             |                                                     |                |                              |                                  |   |  |
| DIME                                        | NSIONS IN MM                                        |                |                              | ^ 7                              |   |  |
| л doubt, ask - Ц (Ф) 🧲 Ц АЗ Ц               |                                                     |                |                              |                                  |   |  |
| NOT SCALE                                   |                                                     |                |                              |                                  |   |  |
| WIRING / CIRCUIT OPERATION DIAGRAM          |                                                     |                |                              |                                  |   |  |
| LE                                          | SHEET                                               | DRAWING        | NUMBER                       |                                  |   |  |
| NT                                          | S 3 OF 4                                            | D202           | -06-2                        | 11                               |   |  |
|                                             |                                                     |                |                              |                                  | _ |  |