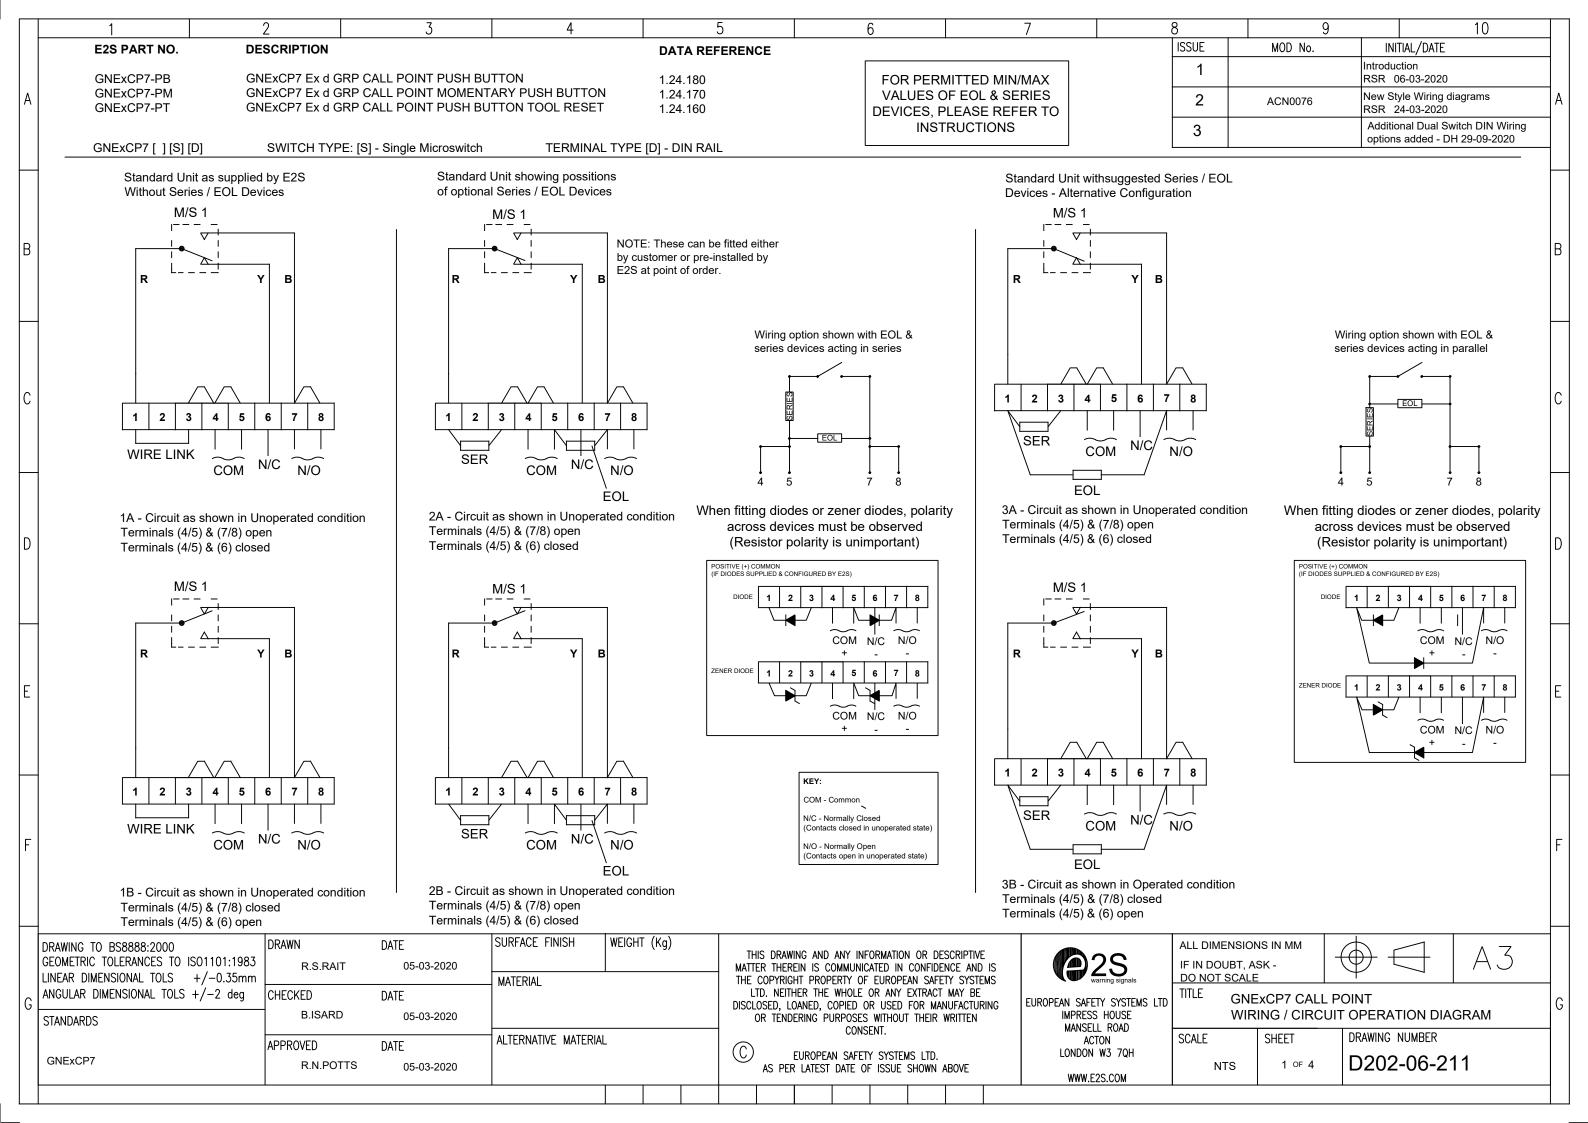

|                                                                                                                                                    | 9                                                                            | 10                                                              |         |  |  |  |
|----------------------------------------------------------------------------------------------------------------------------------------------------|------------------------------------------------------------------------------|-----------------------------------------------------------------|---------|--|--|--|
| JE                                                                                                                                                 | MOD No.                                                                      | INITIAL/DATE<br>Introduction                                    |         |  |  |  |
| 1                                                                                                                                                  |                                                                              | RSR 06-03-2020                                                  | A       |  |  |  |
| 2                                                                                                                                                  | ACN0076                                                                      | New Style Wiring diagrams<br>RSR 24-03-2020                     |         |  |  |  |
| 3                                                                                                                                                  |                                                                              | Additional Dual Switch DIN Wiring options added - DH 29-09-2020 |         |  |  |  |
|                                                                                                                                                    | Unit showing positions of<br>eries and EOL Devices<br>M/S 1 M/S              | S 2                                                             | 3       |  |  |  |
| R                                                                                                                                                  | • · · · · · · · · · · · · · · · · · · ·                                      | У<br>                                                           |         |  |  |  |
|                                                                                                                                                    | 2 3 4 5 6<br>M EOL N/O COM E<br>N/C                                          |                                                                 | C       |  |  |  |
| minals                                                                                                                                             | it as shown in Unopera<br>(1) & (4) M/S 1 and (5)<br>(1) & (3) M/S 1 and (5) | ) & (8) M/S 2 open<br>) & (7) M/S 2 closed<br>[                 | כ<br>כו |  |  |  |
|                                                                                                                                                    | M/S 1 M/S                                                                    | S 2                                                             |         |  |  |  |
|                                                                                                                                                    |                                                                              | Δ<br><br><br><br><br><br><br><br>-                              | -       |  |  |  |
|                                                                                                                                                    | N/C                                                                          |                                                                 | F       |  |  |  |
| - Circuit as shown in Operated condition<br>rminals (1) & (4) M/S 1 and (5) & (8) M/S 2 closed<br>rminals (1) & (3) M/S 1 and (5) & (7) M/S 2 open |                                                                              |                                                                 |         |  |  |  |
| L DIMENSIONS IN MM<br>IN DOUBT, ASK -<br>NOT SCALE                                                                                                 |                                                                              |                                                                 |         |  |  |  |
| WIRING / CIRCUIT OPERATION DIAGRAM                                                                                                                 |                                                                              |                                                                 |         |  |  |  |
| ALE .                                                                                                                                              |                                                                              | DRAWING NUMBER                                                  |         |  |  |  |
| NT                                                                                                                                                 | S 2 OF 4                                                                     | D202-06-211                                                     |         |  |  |  |
|                                                                                                                                                    | · ·                                                                          |                                                                 |         |  |  |  |