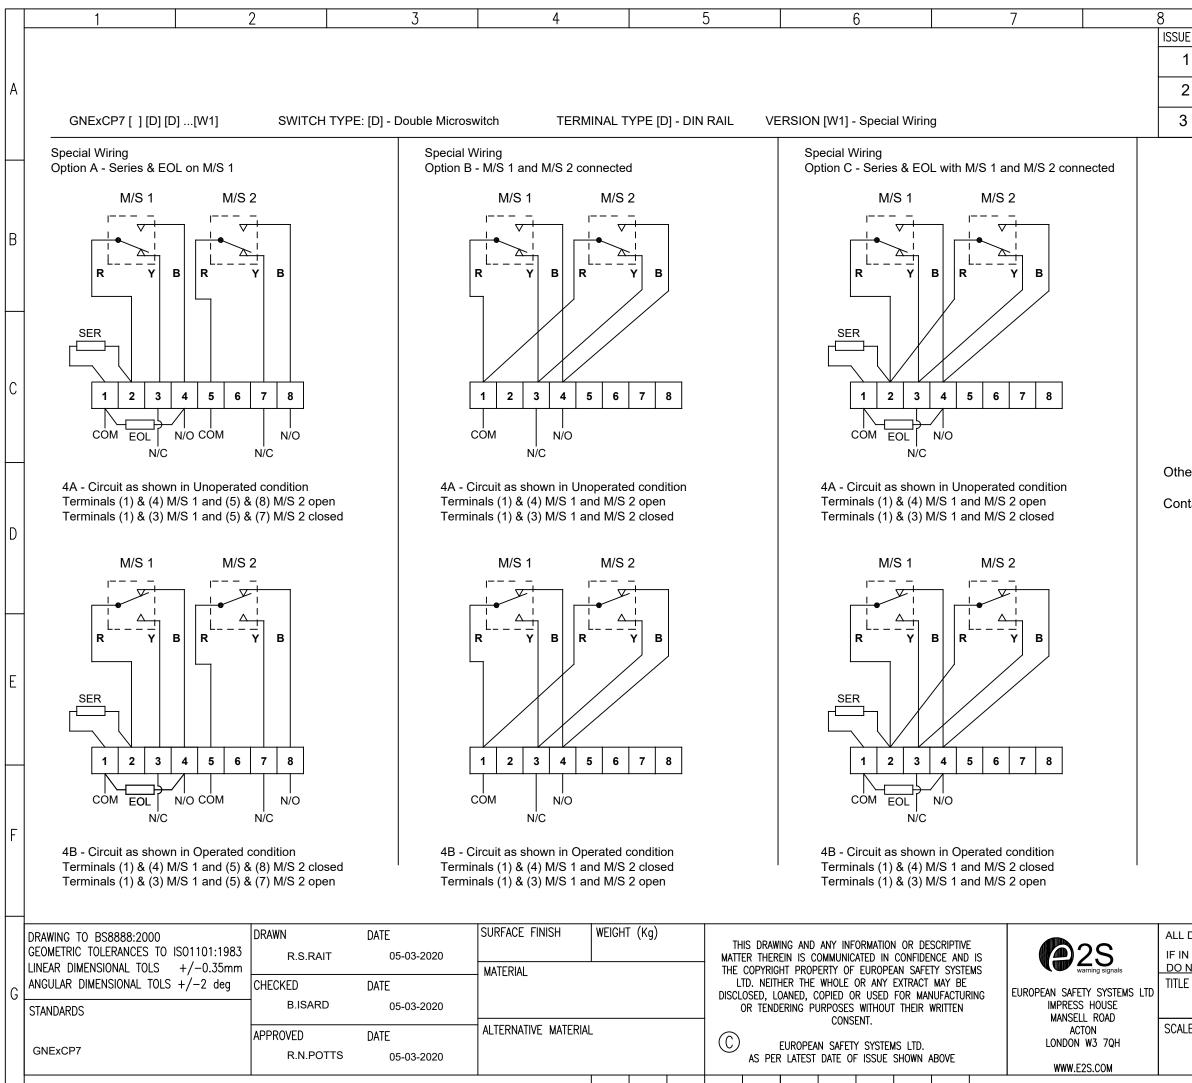

|                                                                |                                    | 9           |         |                                | 10               |   |
|----------------------------------------------------------------|------------------------------------|-------------|---------|--------------------------------|------------------|---|
| JE                                                             |                                    | MOD No.     |         | TIAL/DATE                      |                  |   |
| 1                                                              |                                    |             |         | Introduction<br>RSR 06-03-2020 |                  |   |
| 2                                                              | ACNI0076 New Style Wiring diagrams |             |         |                                | iagrams          | A |
|                                                                |                                    |             |         | 4-03-2020                      | vitch DIN Wiring | - |
| 3                                                              |                                    |             | options | added - Di                     | H 29-09-2020     |   |
|                                                                |                                    |             |         |                                |                  |   |
|                                                                |                                    |             |         |                                |                  |   |
|                                                                |                                    |             |         |                                |                  |   |
|                                                                |                                    |             |         |                                |                  |   |
|                                                                |                                    |             |         |                                |                  | В |
|                                                                |                                    |             |         |                                |                  |   |
|                                                                |                                    |             |         |                                |                  |   |
|                                                                |                                    |             |         |                                |                  |   |
|                                                                |                                    |             |         |                                |                  |   |
|                                                                |                                    |             |         |                                |                  |   |
|                                                                |                                    |             |         |                                |                  |   |
|                                                                |                                    |             |         |                                |                  | С |
|                                                                |                                    |             |         |                                |                  |   |
|                                                                |                                    |             |         |                                |                  |   |
|                                                                |                                    |             |         |                                |                  |   |
|                                                                |                                    |             |         |                                |                  |   |
|                                                                |                                    |             |         |                                |                  |   |
|                                                                |                                    |             |         |                                |                  | D |
|                                                                |                                    |             |         |                                |                  |   |
|                                                                |                                    |             |         |                                |                  |   |
|                                                                |                                    |             |         |                                |                  |   |
|                                                                |                                    |             |         |                                |                  |   |
|                                                                |                                    |             |         |                                |                  |   |
|                                                                |                                    |             |         |                                |                  |   |
|                                                                |                                    |             |         |                                |                  | E |
|                                                                |                                    |             |         |                                |                  |   |
|                                                                |                                    |             |         |                                |                  |   |
|                                                                |                                    |             |         |                                |                  |   |
|                                                                |                                    |             |         |                                |                  |   |
|                                                                |                                    |             |         |                                |                  |   |
|                                                                |                                    |             |         |                                |                  |   |
|                                                                |                                    |             |         |                                |                  | F |
|                                                                |                                    |             |         |                                |                  |   |
|                                                                |                                    |             |         |                                |                  |   |
|                                                                |                                    |             |         |                                |                  |   |
| DIME                                                           | NSION                              | NS IN MM    |         |                                | A -7             | - |
| N DOU                                                          | JBT, A                             | SK -        | ⊕ {     |                                | A3               |   |
| <u>not s</u><br>.E                                             | SCALE                              |             | Τ       |                                |                  | - |
|                                                                |                                    | XCP7 CALL F |         |                                | GRAM             | G |
| WIRING / CIRCUIT OPERATION DIAGRAM   LE SHEET   DRAWING NUMBER |                                    |             |         |                                |                  |   |
|                                                                |                                    |             |         |                                | 1 1              |   |
| NT                                                             | S                                  | 4 OF 4      | 202 ט   | -06-2                          | 11               |   |
|                                                                |                                    | ·           | •       |                                |                  | 1 |