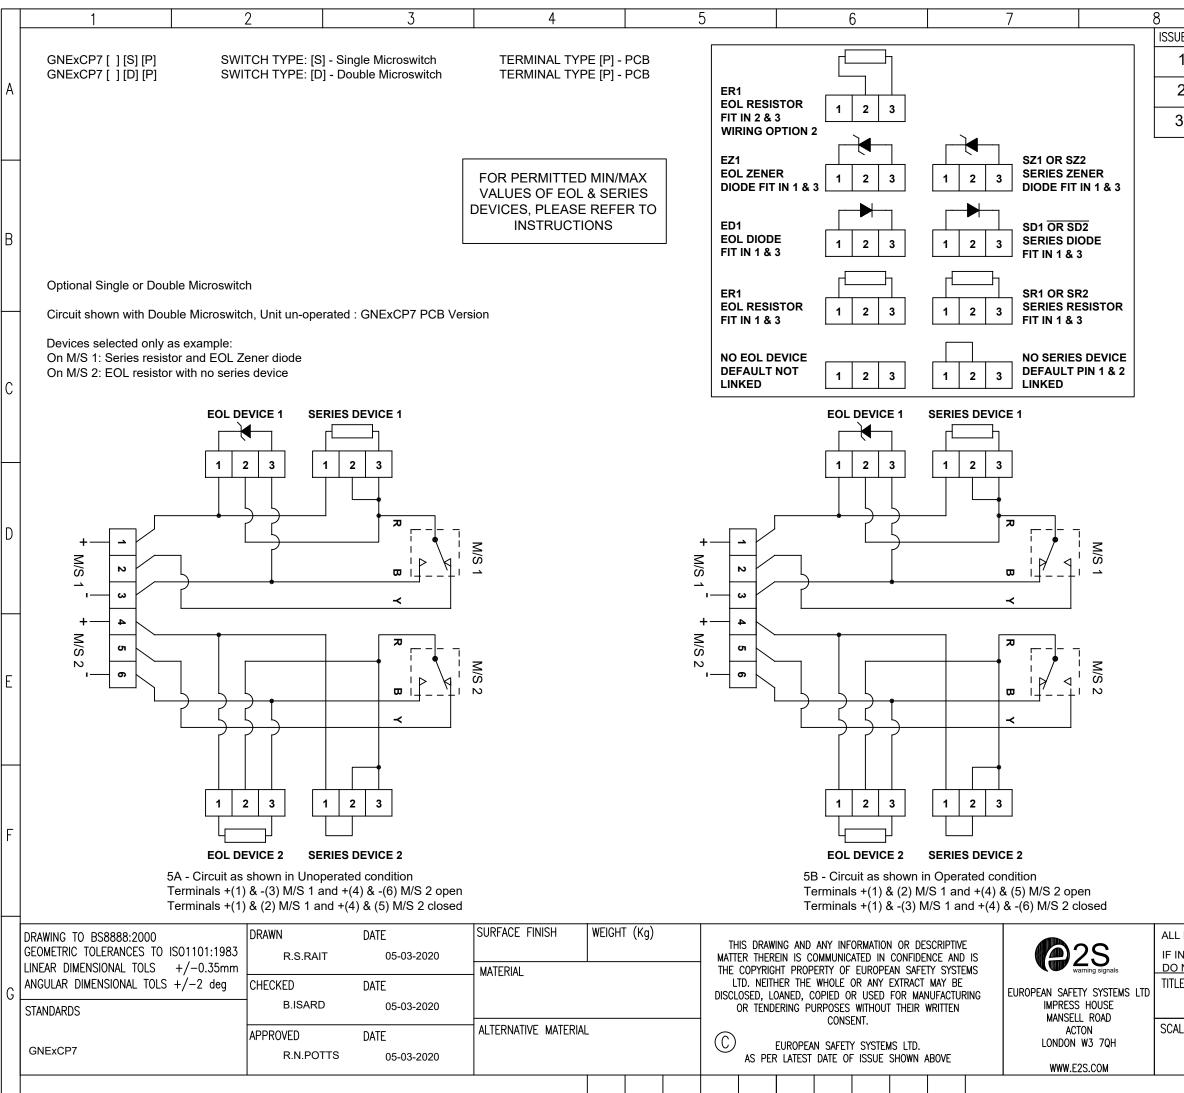

|   |  |
| WIRING / CIRCUIT OPERATION DIAGRAM          |                                                     |                |                              |                                  |   |  |
| LE                                          | SHEET                                               | DRAWING        | NUMBER                       |                                  |   |  |
| NT                                          | S 3 OF 4                                            | D202           | -06-2                        | 11                               |   |  |
|                                             |                                                     |                |                              |                                  | _ |  |



|                                                                |                                    | 9           |         |                                | 10               |   |
|----------------------------------------------------------------|------------------------------------|-------------|---------|--------------------------------|------------------|---|
| JE                                                             |                                    | MOD No.     |         | TIAL/DATE                      |                  |   |
| 1                                                              |                                    |             |         | Introduction<br>RSR 06-03-2020 |                  |   |
| 2