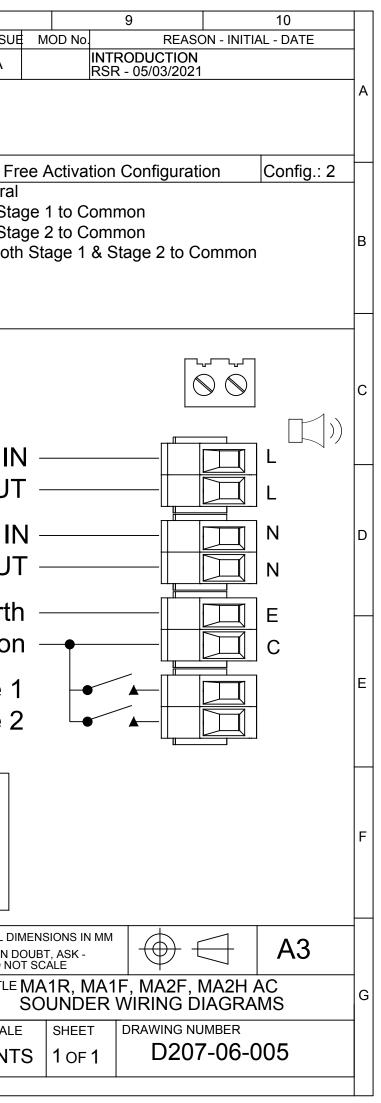

|   | 1                                                                   | 2      | 3                     |          | 4                                                                                                               | 5                                          |                                                       | 6                                                                     | <u>;</u>                                                                                                                                                      | 7                                                                               |                                    | 8<br>  ISS            |
|---|---------------------------------------------------------------------|--------|-----------------------|----------|-----------------------------------------------------------------------------------------------------------------|--------------------------------------------|-------------------------------------------------------|-----------------------------------------------------------------------|---------------------------------------------------------------------------------------------------------------------------------------------------------------|---------------------------------------------------------------------------------|------------------------------------|-----------------------|
| A | SWITCHES FOR STAGE OF                                               |        |                       |          |                                                                                                                 |                                            |                                                       |                                                                       |                                                                                                                                                               |                                                                                 | PERATION                           | A                     |
|   |                                                                     |        |                       |          |                                                                                                                 |                                            |                                                       |                                                                       |                                                                                                                                                               |                                                                                 |                                    |                       |
|   | Single Stage Configuration                                          |        | Con                   | fig.: 1a | Three/Four S                                                                                                    | Stage Confi                                | auration                                              |                                                                       |                                                                                                                                                               | Config.: 1b                                                                     | Two Stage V                        | oltage I              |
| В | Stage 1: Apply Power to Stage 1 Live & Stage 1 Neutral              |        |                       |          | Stage 1: Apply Power to Live & Neutral<br>Stage 2: Apply Power to Live & Neutral                                |                                            |                                                       |                                                                       |                                                                                                                                                               |                                                                                 | Power: Live &<br>Stage 1: Con      | & Neutr               |
|   |                                                                     |        |                       |          |                                                                                                                 | Stage 2: Con<br>Stage 3: Con               | nect S                                                |                                                                       |                                                                                                                                                               |                                                                                 |                                    |                       |
|   |                                                                     |        |                       |          | Stage 3: Apply Power to Live & Neutral<br>& connect Stage 3 to Common<br>Stage 4: Apply Power to Live & Neutral |                                            |                                                       |                                                                       |                                                                                                                                                               |                                                                                 |                                    |                       |
|   |                                                                     |        |                       |          |                                                                                                                 | & connect both Stage 2 & Stage 3 to Common |                                                       |                                                                       |                                                                                                                                                               |                                                                                 |                                    |                       |
|   |                                                                     |        |                       |          |                                                                                                                 |                                            |                                                       | Г                                                                     |                                                                                                                                                               |                                                                                 |                                    |                       |
| С |                                                                     |        | $\bigcirc$ $\bigcirc$ | 4        |                                                                                                                 |                                            |                                                       |                                                                       | $\bigcirc$ $\bigcirc$                                                                                                                                         | 4                                                                               |                                    |                       |
|   | Ctore 1 Live                                                        | . 181  |                       |          |                                                                                                                 | ive IN -                                   |                                                       | Г.                                                                    |                                                                                                                                                               |                                                                                 |                                    | iv o l                |
|   | Stage 1 Live<br>Stage 1 Live O                                      |        |                       |          |                                                                                                                 | OUT -                                      |                                                       |                                                                       |                                                                                                                                                               |                                                                                 |                                    | ₋ive l<br>e OU        |
| D | Stage 1 Neutral IN —                                                |        |                       |          | tral IN -                                                                                                       |                                            |                                                       |                                                                       | N                                                                                                                                                             |                                                                                 | utral I                            |                       |
|   | Stage 1 Neutral OUT —                                               |        |                       | Neutral  |                                                                                                                 |                                            |                                                       |                                                                       | N                                                                                                                                                             | Neutra                                                                          |                                    |                       |
|   | Ea                                                                  | arth — |                       |          |                                                                                                                 | Earth -                                    |                                                       |                                                                       |                                                                                                                                                               | E                                                                               |                                    | Ear                   |
|   |                                                                     |        |                       |          | Con                                                                                                             | nmon -                                     | •                                                     |                                                                       |                                                                                                                                                               | С                                                                               | Co                                 | mmc                   |
| E |                                                                     |        |                       |          | Sta                                                                                                             | age 2                                      | -                                                     |                                                                       |                                                                                                                                                               | S2                                                                              | S                                  | tage                  |
|   |                                                                     |        |                       |          | Sta                                                                                                             | age 3                                      |                                                       |                                                                       |                                                                                                                                                               | S3                                                                              |                                    | tage                  |
| _ | -                                                                   |        |                       |          |                                                                                                                 |                                            |                                                       |                                                                       |                                                                                                                                                               |                                                                                 |                                    |                       |
|   |                                                                     |        |                       |          |                                                                                                                 |                                            |                                                       |                                                                       |                                                                                                                                                               |                                                                                 | CUSTOM                             |                       |
| F |                                                                     |        |                       |          |                                                                                                                 |                                            |                                                       |                                                                       |                                                                                                                                                               |                                                                                 | CONFIGURA<br>CONTACT E<br>WHEN ORD | 2S                    |
|   |                                                                     |        |                       |          |                                                                                                                 |                                            |                                                       |                                                                       |                                                                                                                                                               |                                                                                 |                                    |                       |
|   | DRAWING TO BS8888:2000<br>GEOMETRIC TOLERANCES TO ISO1101:1983      | DRAWN  | DATE                  | SURFA    | CE FINISH WEIG                                                                                                  | iHT (Kg)                                   |                                                       |                                                                       |                                                                                                                                                               |                                                                                 |                                    | ALL                   |
|   | LINEAR DIMENSIONAL TOLS<br>ANGULAR DIMENSIONAL TOLS<br>CHECKED DATE |        |                       | IMATER   | IAL                                                                                                             |                                            | THIS DRAWI<br>MATTER THE<br>IS THE COP<br>SYSTEMS LTE | NG AND ANY INF<br>REIN IS COMMUN<br>YRIGHT PROPER<br>D. NEITHER THE V | ANY INFORMATION OR E<br>COMMUNICATED IN CON<br>PROPERTY OF EUROPE.<br>ER THE WHOLE OR ANY I<br>LOANED, COPIED OR US<br>'ENDERING PURPOSES V<br>ITTEN CONSENT. | ESCRIPTIVE<br>FIDENCE AND<br>AN SAFETY<br>EXTRACT MAY                           |                                    | IF IN<br>DO I<br>TITL |
| G | TANDARDS B.ISARD 05/03/2021                                         |        |                       |          |                                                                                                                 | EL EL                                      | JROPEAN SAFET                                         | Y SYSTEMS LTD                                                         | D.                                                                                                                                                            | OPEAN SAFETY SYSTEMS<br>IMPRESS HOUSE<br>MANSELL ROAD<br>ACTON<br>LONDON W3 7QH | S LTD                              |                       |
|   | M RANGE APPROVED DATE ALTERN<br>R.N.POTTS 05/03/2021                |        |                       |          |                                                                                                                 |                                            | LATEST DATE O                                         | F IŠSUE SHOWN                                                         | ABOVE                                                                                                                                                         | LONDON W3 7QH<br>WWW.E2S.COM                                                    | SCA                                |                       |
|   |                                                                     |        |                       |          |                                                                                                                 |                                            |                                                       |                                                                       |                                                                                                                                                               |                                                                                 |                                    |                       |