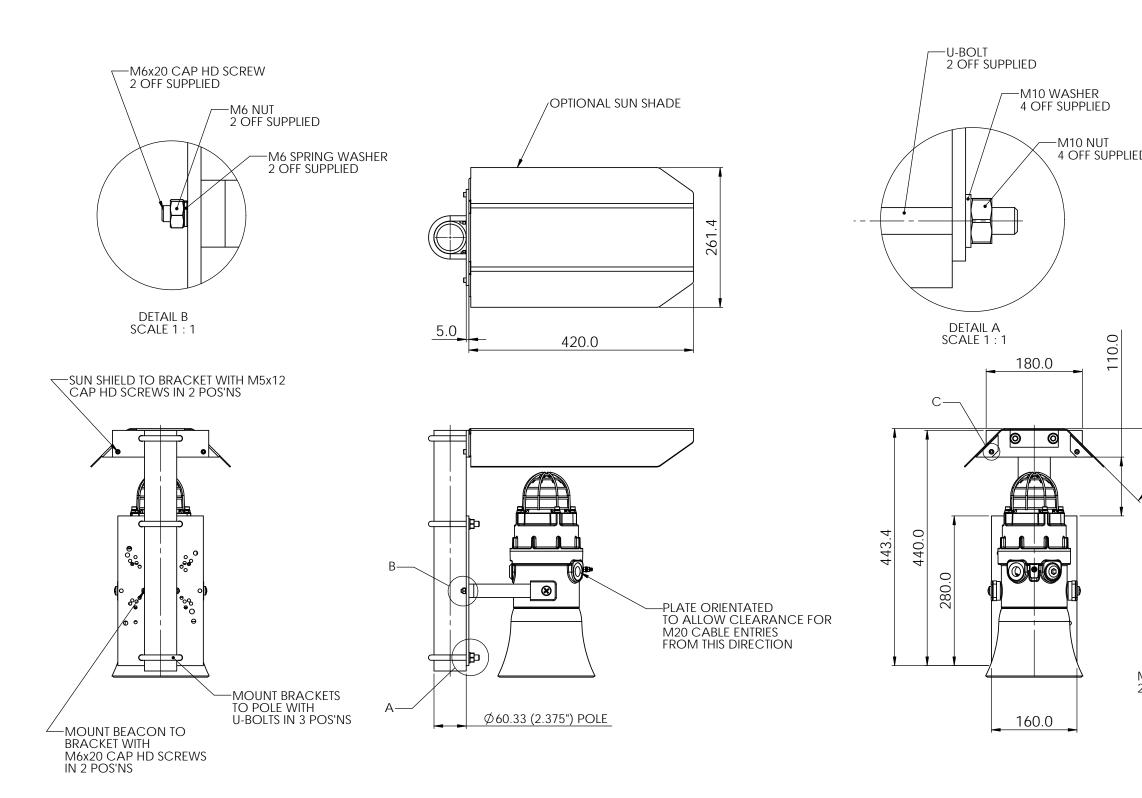

|   |                      |                                                                                                                     | DRAWING TO BS8888:2000<br>GEOMETRIC TOLERANCES TO ISO1101:1983<br>LINEAR DIMENSIONAL TOLS<br>ANGULAR DIMENSIONAL TOLS | drawn<br>M.VYAS                  | date<br>08/01/18         | SURFACE FINISH<br>FINISH<br>MATERIAL | WEIGHT (Kg) | THIS DRAWING AND ANY INFORMATION OR DESCI<br>MATTER THEREIN IS COMMUNICATED IN CONFIDE<br>IS THE COPYRIGHT PROPERTY OF EUROPEAN SA<br>SYSTEMS I.D. NEITHER THE WHOLE OR ANY EXTR |                      |                                               | ENCE AND<br>SAFETY                                                                                                              |                                    |       |
|---|----------------------|---------------------------------------------------------------------------------------------------------------------|-----------------------------------------------------------------------------------------------------------------------|----------------------------------|--------------------------|--------------------------------------|-------------|----------------------------------------------------------------------------------------------------------------------------------------------------------------------------------|----------------------|-----------------------------------------------|---------------------------------------------------------------------------------------------------------------------------------|------------------------------------|-------|
| J | SP65-0001-A4 Pole Mo | <b>otion:</b><br>ount Bracket Kit 2'' St/St A2 (304)<br>ount Bracket Kit 2'' St/St A4 (316)<br>ide - St/St A2 (304) |                                                                                                                       | checked<br>R.N.POTTS<br>approved | date<br>08/01/18<br>date | ALTERNATIVE MATER                    | RIAL        | MANUI                                                                                                                                                                            | BE DISCI<br>FACTURIN | OSED, LOA<br>G OR TEND<br>WRITT<br>JROPEAN SA | IE WHOLE OK ANY EAT<br>NED, COPIED OR USED<br>ERING PURPOSES WITH<br>'EN CONSENT.<br>AFETY SYSTEMS LTD.<br>'E OF ISSUE SHOWN AB | USED FOR<br>SWITHOUT THEIR<br>.TD. | EUROP |
| + |                      | de - St/St A4 (316)                                                                                                 |                                                                                                                       | R.N.POTTS                        | 08/01/18                 |                                      |             |                                                                                                                                                                                  |                      |                                               |                                                                                                                                 |                                    |       |

| 12 13 14                                                                                                                                                                |   |
|-------------------------------------------------------------------------------------------------------------------------------------------------------------------------|---|
| A MOD No. REASON - INITIAL - DATE<br>A Introduction<br>MV 08/01/18                                                                                                      | A |
| B Various changes to notes<br>DAH 30/07/2018                                                                                                                            |   |
|                                                                                                                                                                         |   |
|                                                                                                                                                                         | В |
|                                                                                                                                                                         |   |
|                                                                                                                                                                         | с |
|                                                                                                                                                                         |   |
|                                                                                                                                                                         | D |
|                                                                                                                                                                         |   |
|                                                                                                                                                                         | Е |
|                                                                                                                                                                         |   |
|                                                                                                                                                                         | F |
|                                                                                                                                                                         |   |
| ┌──M5x12 CAP HD SCREW                                                                                                                                                   |   |
| M5 SPRING WASHER 2 OFF SUPPLIED                                                                                                                                         | G |
| M5 NUT<br>2 OFF SUPPLIED                                                                                                                                                |   |
|                                                                                                                                                                         | Н |
|                                                                                                                                                                         |   |
|                                                                                                                                                                         | Ι |
| DETAIL C<br>SCALE 2 : 1                                                                                                                                                 |   |
| ALL DIMENSIONS IN MM<br>IF IN DOUBT, ASK -<br>DO NOT SCALE A2 A2 A1L DIMENSIONS IN MM<br>IF IN DOUBT, ASK -<br>DO NOT SCALE A2 TITLE DN 50mm (NPS 2") POLE & SUN SCREEN | J |
| TITLE DN 50mm (NPS 2") POLE & SUN SCREEN       MANSELL ROAD     STExC1 COMBINED HORN / BEACON       ACTON     SCALE     SHEET       WWW.E2S.COM     1:5     1 OF 1      | - |
|                                                                                                                                                                         | Ц |